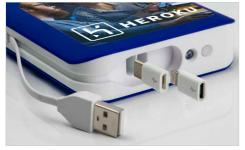

## **Big Boost**

Our Big Boost Power Bank comes with a huge charging capacity, ready to save your Customers and Clients from a low-battery situation. The Big Boost comes with 3 connector options, including a Micro-USB, USB-C and Lightning Adapter. Both sides can be Photo Printed with your image, logo, slogan and more.