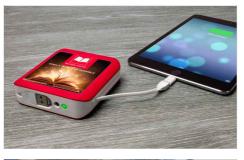

## **Big Boost**

Our Big Boost Power Bank comes with a huge charging capacity, ready to save your Customers and Clients from a low-battery situation. The Big Boost comes with 3 connector options, including a Micro-USB, USB-C and Lightning Adapter. Both sides can be Photo Printed with your image, logo, slogan and more.