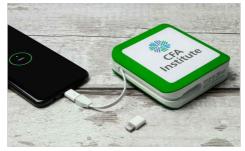

## **Big Boost**

Our Big Boost Power Bank comes with a huge charging capacity, ready to save your Customers and Clients from a low-battery situation. The Big Boost comes with 3 connector options, including a Micro-USB, USB-C and Lightning Adapter. Both sides can be Photo Printed with your image, logo, slogan and more.