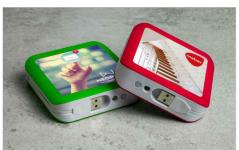

## **Big Boost**

Our Big Boost Power Bank comes with a huge charging capacity, ready to save your Customers and Clients from a low-battery situation. The Big Boost comes with 3 connector options, including a Micro-USB, USB-C and Lightning Adapter. Both sides can be Photo Printed with your image, logo, slogan and more.