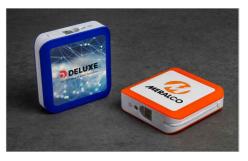

## **Big Boost**

Our Big Boost Power Bank comes with a huge charging capacity, ready to save your Customers and Clients from a low-battery situation. The Big Boost comes with 3 connector options, including a Micro-USB, USB-C and Lightning Adapter. Both sides can be Photo Printed with your image, logo, slogan and more.

## **Big Boost**

| Capacities            | 4400mAh, 6600mAh, 10050mAh                                   |
|-----------------------|--------------------------------------------------------------|
| Colours               |                                                              |
| Lead Time             | 8 working days                                               |
| Branding              | PHOTO PRINTING                                               |
| Branding Area         | All Branding Methods                                         |
|                       | Area Front: 70mm X 70mm                                      |
|                       | Area Back: 70mm X 70mm                                       |
|                       |                                                              |
| Dimensions and Weight | Length: 90mm (3.54 inches)                                   |
|                       | Width: 90mm (3.54 inches)                                    |
|                       | Height: 25mm (0.98 inches) Weight: 201.5 grams (7.11 ounces) |
| Tech Specs            | Input: 5V/1A, Output: 5V/1A                                  |
|                       | Battery Type: Lithium-ion                                    |
|                       | Full Charge Time: 4.5 - 11 Hours                             |