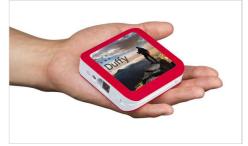

## **Big Boost**

Our Big Boost Power Bank comes with a huge charging capacity, ready to save your Customers and Clients from a low-battery situation. The Big Boost comes with 3 connector options, including a Micro-USB, USB-C and Lightning Adapter. Both sides can be Photo Printed with your image, logo, slogan and more.