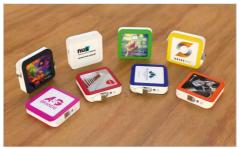

## **Big Boost**

Our Big Boost Power Bank comes with a huge charging capacity, ready to save your Customers and Clients from a low-battery situation. The Big Boost comes with 3 connector options, including a Micro-USB, USB-C and Lightning Adapter. Both sides can be Photo Printed with your image, logo, slogan and more.