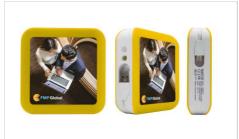

## **Big Boost**

Our Big Boost Power Bank comes with a huge charging capacity, ready to save your Customers and Clients from a low-battery situation. The Big Boost comes with 3 connector options, including a Micro-USB, USB-C and Lightning Adapter. Both sides can be Photo Printed with your image, logo, slogan and more.